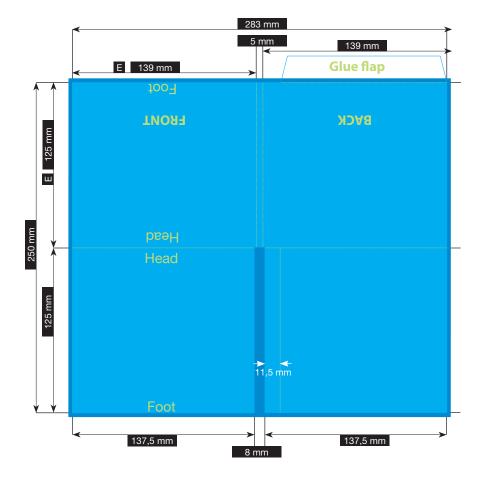

## CD-POCKET · 4 PAGES

POCKET ON THE RIGHT ONLY OPEN THE OUTSIDE

Please consider the general printing specifications and the general product information.

**Formats** 

Exclusively PDF, JPG, TIFF-Files

File-format/Bleed