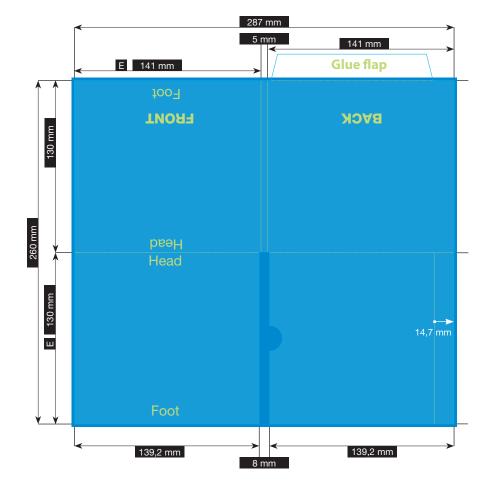

# **SPECIFICATION**

## CD-POCKET · 4 PAGES

POCKET ON THE RIGHT WITH OPENING ON THE INSIDE + HANDLE HOLE

Please consider the general printing specifications and the general product information.

#### File-format/Bleed

Important information such as images and texts which are not intended to be cut off need to be placed 3-4 mm away from the border of the page.

3 mm bleed

Crop marks are not necessary!