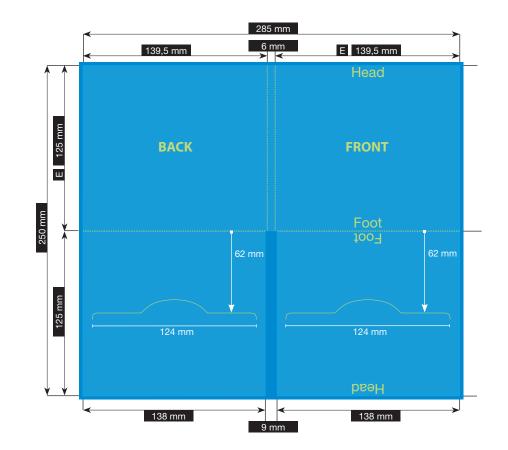

FILE-FORMAT WITH BLEED

291 x 256 mm

·Z

ENDFORMAT (E)

139,5 x 125 mm

Illustrations are scaled to 35%.