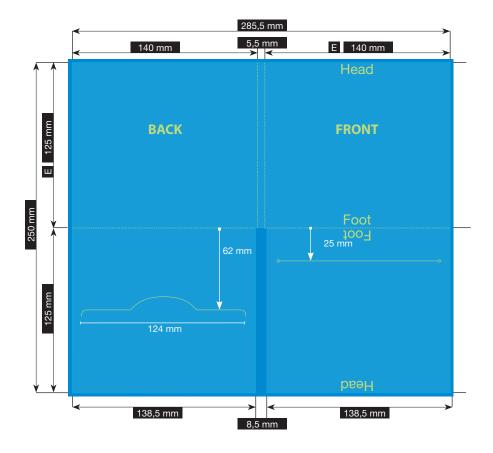

## **SPECIFICATION**

## CD-FILE · 4 PAGES

CD-SLOT ON THE RIGHT · WITH BOOKLET-SLOT FOR 2 MM STRONG BOOKLET

Please consider the general printing specifications and the general product information.

**Formats** 

Exclusively PDF, JPG, TIFF-Files