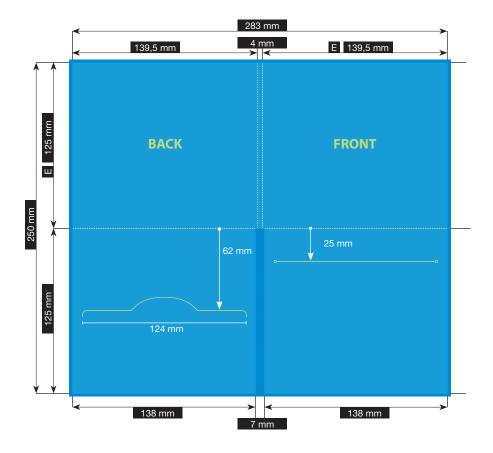

## **SPECIFICATION**

## CD-FILE · 4 PAGES

CD-SLOT ON THE RIGHT · WITH BOOKLET-SLOT FOR 1 MM STRONG BOOKLET

Please consider the general printing specifications and the general product information.

**Formats** 

Exclusively PDF, JPG, TIFF-Files