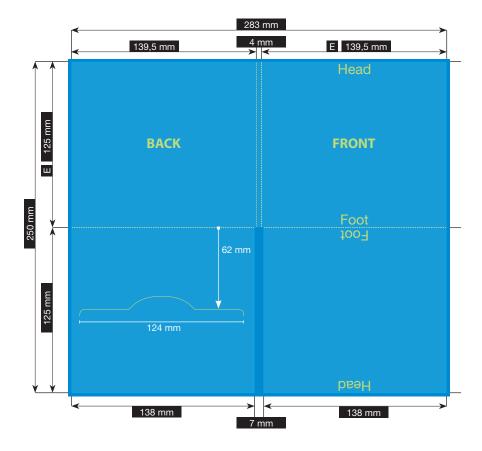

# **SPECIFICATION**

# CD-PAC · 4 PAGES

CD-SLOT ON THE RIGHT · WITHOUT A BOOKLET-SLOT

Please consider the general printing specifications and the general product information.