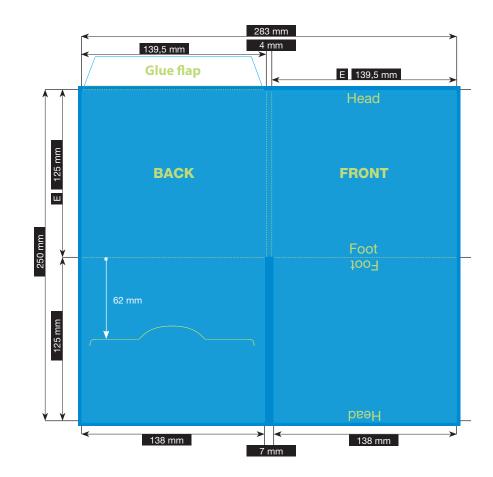

## CD-FILE · 4 PAGES CD-SLOT ON THE RIGHT · PROTECTIVE TUBE

Please consider the general printing specifications and the general product information.

Formats

 $\wedge$ 

Exclusively PDF, JPG, TIFF-Files

## File-format/Bleed

Important information such as images and texts which are not intended to be cut off need to be placed 3-4 mm away from the border of the page. 3 mm bleed

Crop marks are not necessary!

Resolution Images should at least have a resolution of 300 dpi.

Color/Color spectrum Exclusively CMYK or grayscales

T Fe

Ħ

·Z

Fonts Avoid the usage of fonts under 5 pt.

All fonts must be embedded or converted into outlines.

## Illustrations are scaled to 35%.

Stand: 02/2021

FILE-FORMATENDFORMAT (E)WITH BLEED139,5 x 125 mm289 x 256 mm139,5 x 125 mm

m