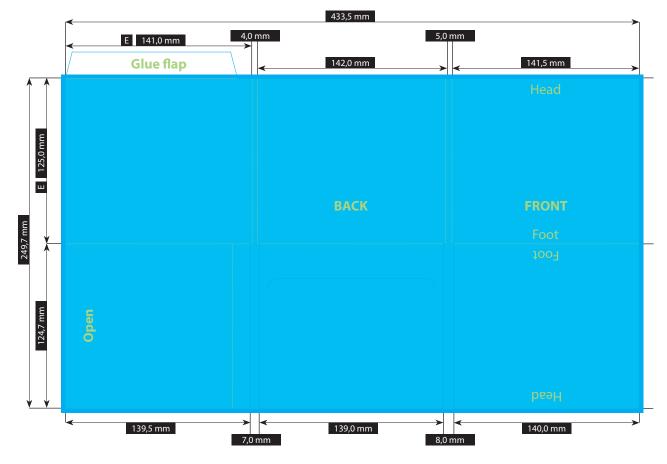

## **SPECIFICATION**

## CD-POCKET · 6 PAGES

1 POCKET RIGHT OPEN ON THE OUTSIDE  $\cdot$  BOOKLETSLOT IN THE MIDDLE FOR 2 MM BOOKLET

Please consider the general printing specifications and the general product information.

**Formats** 