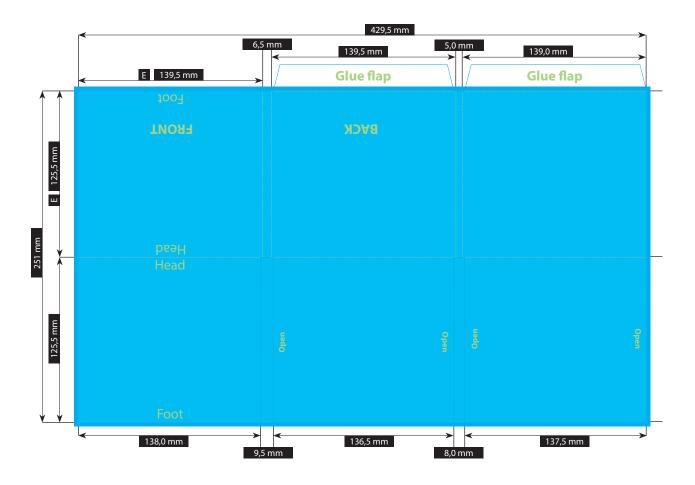

# CD-PAC · 6 SEITEN

2 SLEEVES IN THE MIDDLE AND RIGHT · OPEN ON THE OUTSIDE AND INSIDE

Please consider the general printing specifications and the general product information.