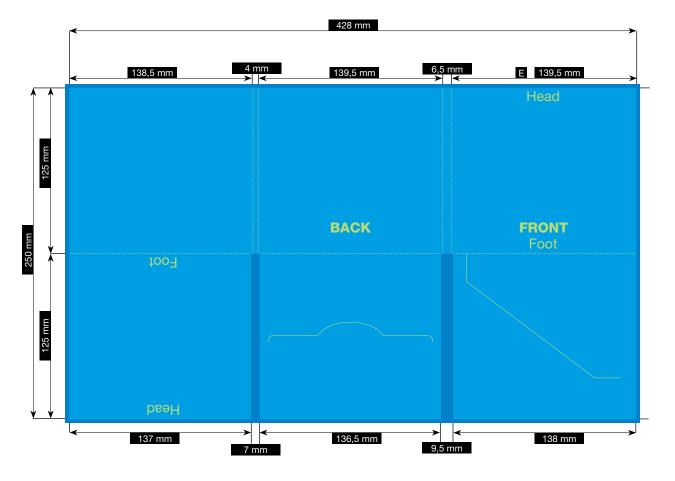

## **SPEZIFICATION**

## CD-FILE · 6 PAGES

CD SLOT IN THE MIDDLE I WITH DIAGONAL BOOKLETSLOT FOR 2 MM BOOKLET

Please consider the general printing specifications and the general product information.

**Formats** 

Exclusively PDF, JPG, TIFF-Files