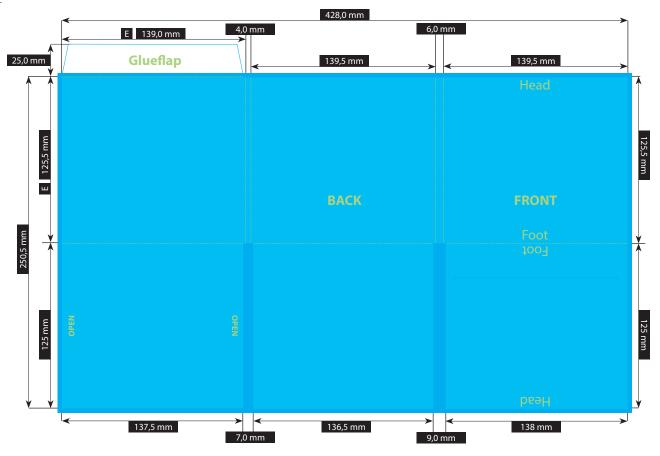

# CD-SLEEVE · 6 PAGES

SLEEVE ON THE RIGHT OPEN LEFT AND RIGHT - BOOKLETSLOT LEFT FOR 2 MM BOOKLET WITH 125 MM HEIGHT

Please consider the general printing specifications and the general product information.