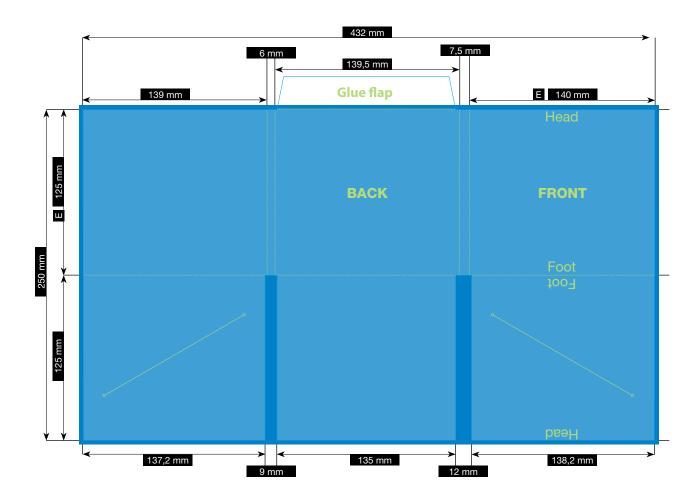

# **SPEZIFICATION**

**CD-FILE · 6 PAGES** 

CD-SLOT DIAGONLA LEFT + RIGHT · WITH BOOKLETSLEEVE IN THE MIDDLE

ENDFORMAT (E)

140 x 125 mm

Please consider the general printing specifications and the general product information.

#### Illustrations are scaled to 35%.