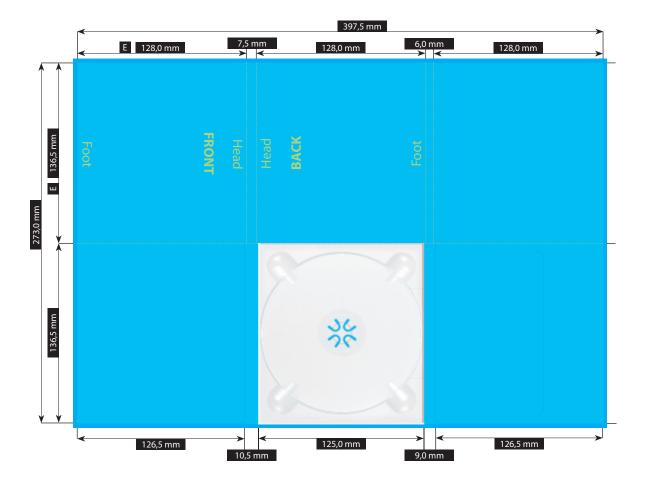

### CD-PAC · 6 PAGES

VERTICAL FOLDED · TRAY IN THE MIDDLE · WITH BOOKLETSLOT INSIDE DOWN FOR 1MM BOOKLET

#### Illustrations are scaled to 35%.

FILE-FORMAT WITH BLEED 403,5 x 279,0 mm ENDFORMAT (E) 136,5 x 128 mm

**Ъ.** Г