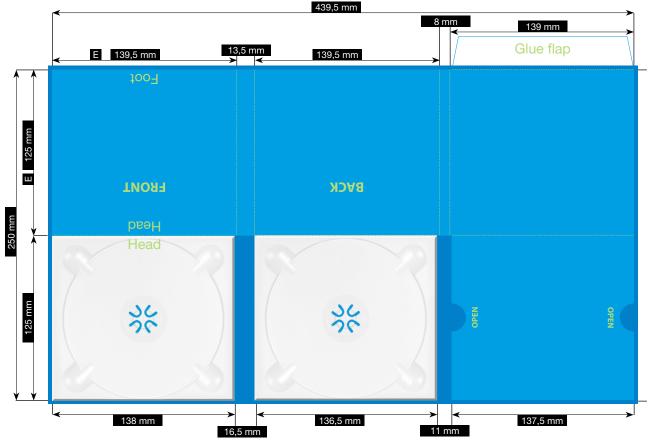

## **SPEZIFICATION**

## CD-PAC · 6 PAGES

SLEEVE ON THE RIGHT OPEN BOTH SIDES INCL. HANDLE HOLE I TRAY ON THE LEFT AND MIDDLE FOR  $2.5\,\mathrm{MM}$  BOOKLET

Please consider the general printing specifications and the general product information.