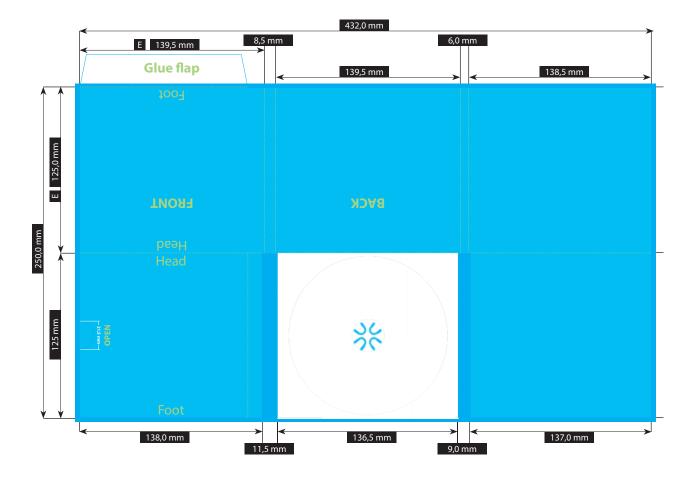

## **SPEZIFICATION**

## CD-PAC · 6 SEITEN

TRAY IN THE MIDDLE  $\cdot$  POCKET LEFT FOR 1,5 MM BOOKLET WITH HANDLE HOLE

Please consider the general printing specifications and the general product information.

**Formats** 

Exclusively PDF, JPG, TIFF-Files