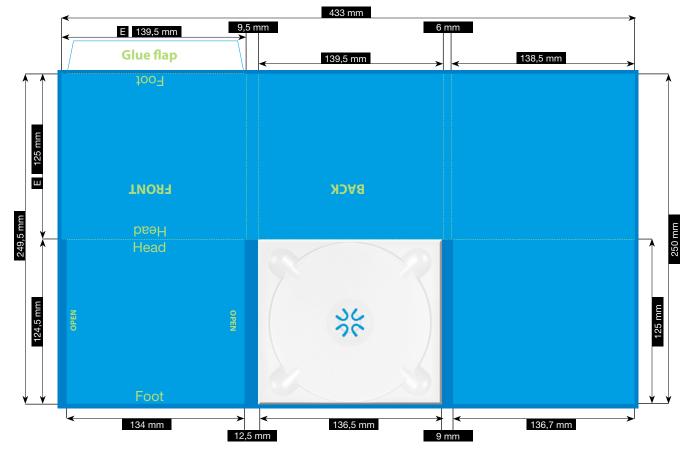

## **CD-PAC · 6 PAGES**

TRAY IN THE MIDDLE - SLEEVE ON THE LEFT OPEN ON BOTH SIDES FOR 2 MM BOOKLET

ENDFORMAT (E)

139,5 x 125 mm

Please consider the general printing specifications and the general product information.