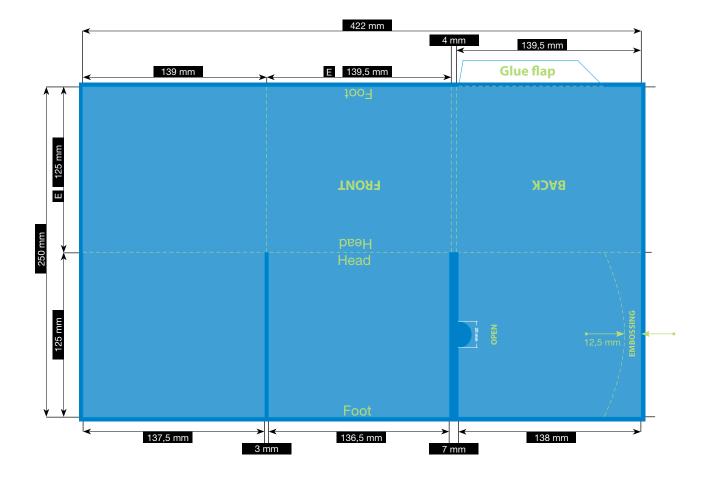

## CD-POCKET-PAC · 6 PAGES

FOR ONE CD WITH GRIP HOLE

Please consider the general printing specifications and the general product information.

**Formats** 

Exclusively PDF, JPG, TIFF-Files

File-format/Bleed

Important information such as images and texts which are not intended to be cut off need to be placed 3-4 mm away from the border of the page.

3 mm bleed

Crop marks are not necessary!

Resolution

Images should at least have a resolution of 300 dpi.

ENDFORMAT (E) 139,5 x 125 mm

Color/Color spectrum

Exclusively CMYK or grayscales

**Fonts** 

Avoid the usage of fonts under 5 pt. All fonts must be embedded or converted into outlines.