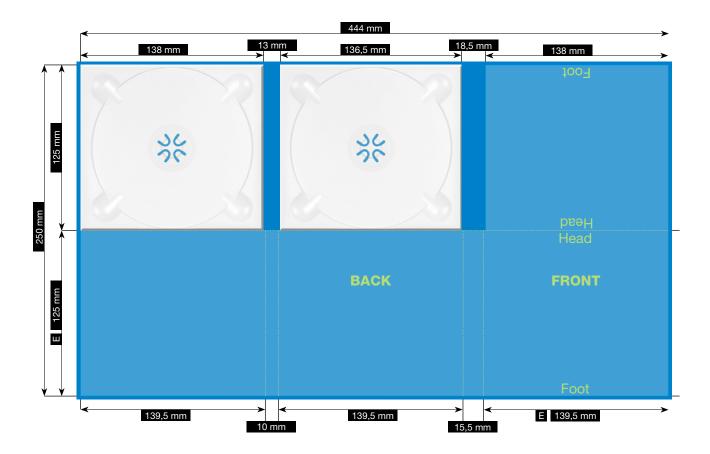

## **SPEZIFICATION**

**CD-PAC · 6 PAGES** 

TWO TRAYS ON THE MIDDLE + RIGHT · FOR BOOKLET GLUING

Please consider the general printing specifications  $\square$ and the general product information.

Formats

Exclusively PDF, JPG, TIFF-Files