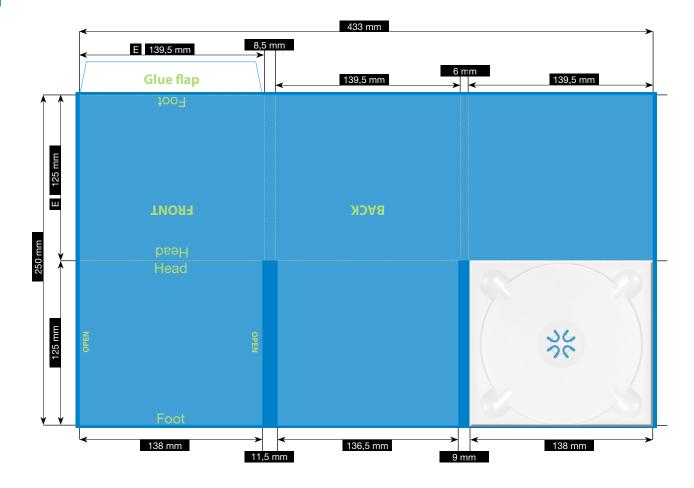

## CD-PAC · 6 PAGES

TRAY ON THE RIGHT · WITH BOOKLETSLEEVE FOR 1 MM BOOKLET ON THE LEFT

Please consider the general printing specifications and the general product information.

#### Resolution

Images should at least have a resolution of 300 dpi.

ENDFORMAT (E) 139,5 x 125 mm