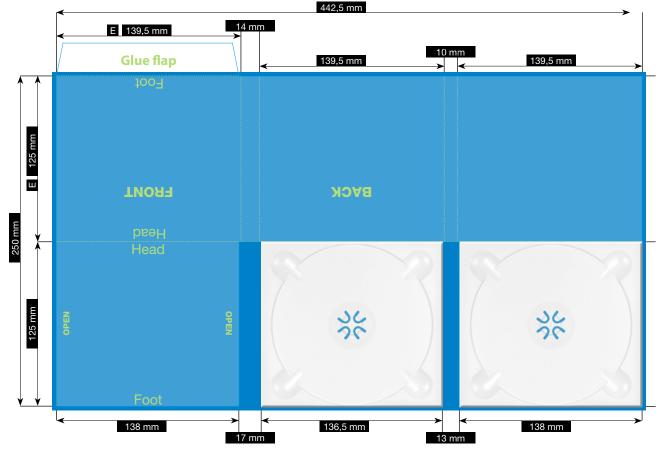

# **SPEZIFICATION**

## CD-PAC · 6 PAGES

TWO TRAYS MIDDLE + RIGHT  $\cdot$  WITH BOOKLETSLEEVE FOR 2,5 MM BOOKLET ON THE LEFT

Please consider the general printing specifications and the general product information.