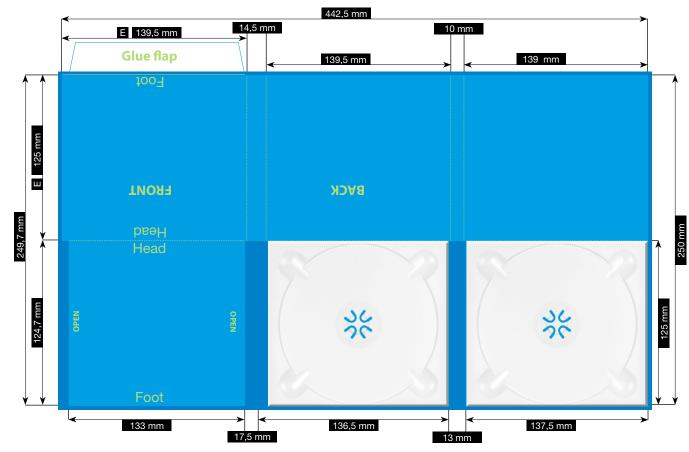

# **SPEZIFICATION**

## **CD-PAC · 6 PAGES**

2 TRAYS IN THE MIDDLE AND ON THE RIGHT · SLEEVE ON THE LEFT **OPEN ON BOTH SIDES FOR 3 MM BOOKLET** 

Please consider the general printing specifications and the general product information.

### Fonts

Ħ

Avoid the usage of fonts under 5 pt. All fonts must be embedded or converted into outlines.

FILE-FORMAT WITH BLEED 448,5 x 256 mm

ENDFORMAT (E) 139,5 x 125 mm

·۷