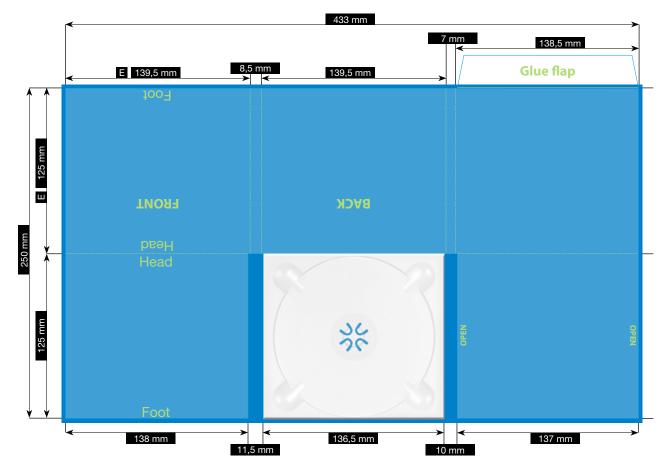

#### Resolution

Images should at least have a resolution of 300 dpi.

ENDFORMAT (E) 139,5 x 125 mm