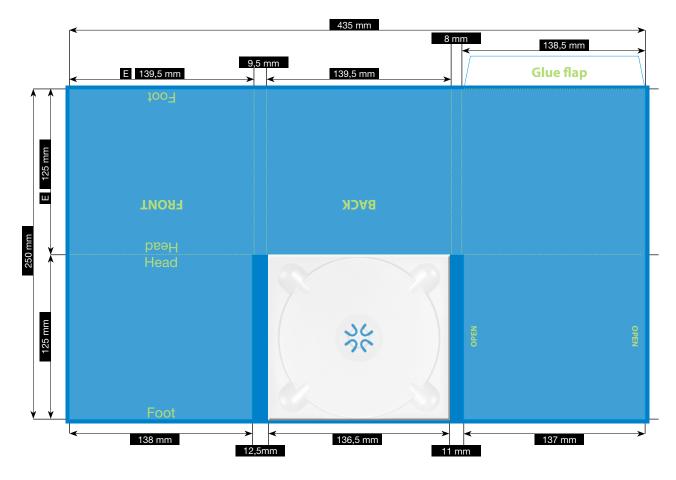

## **CD-PAC · 6 PAGES**

TRAYS IN THE MIDDLE · WITH BOOKLETSLEEVE FOR 2 MM BOOKLET ON THE RIGHT

Please consider the general printing specifications and the general product information.

Resolution Images should at least have a resolution of 300 dpi.

Color/Color spectrum Exclusively CMYK or grayscales

FILE-FORMAT WITH BLEED

441 x 256 mm

·Z

ENDFORMAT (E)

139,5 x 125 mm