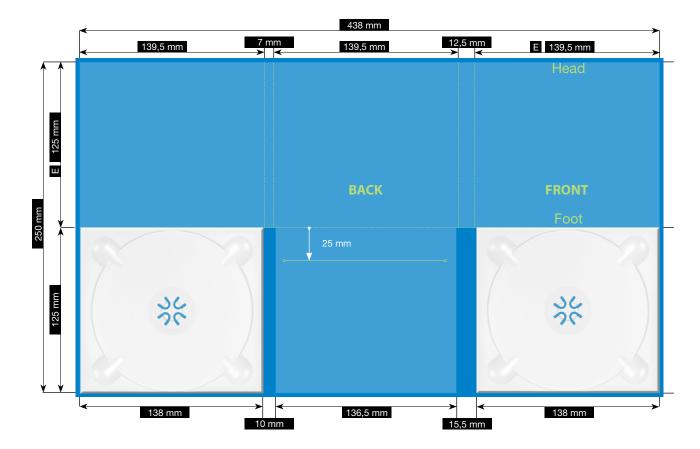

## **SPEZIFICATION**

**CD-PAC · 6 PAGES** 

TWO TRAYON THE LEFT AND RIGHT  $\cdot$  WITH BOOKLETSLOT IN THE MIDDLE FOR 1 MM BOOKLET

Please consider the general printing specifications and the general product information.

## Illustrations are scaled to 35%.

FILE-FORMATENDFORMAT (E)WITH BLEED139,5 x 125 mm444 x 256 mm139,5 x 125 mm