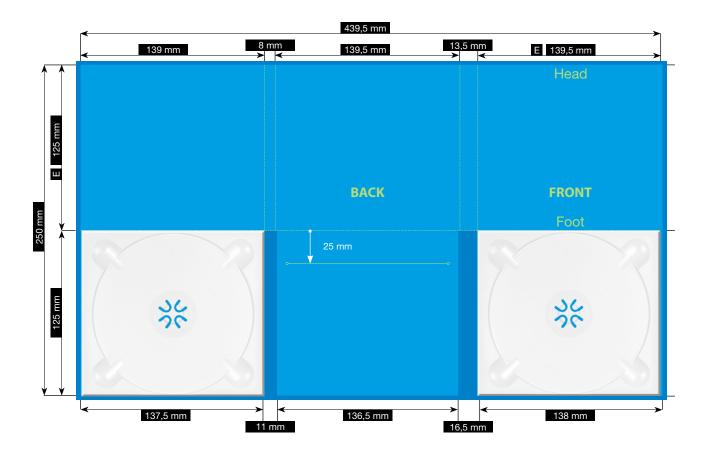

## **SPEZIFICATION**

## CD-PAC · 6 PAGES

TWO TRAYS ON THE LEFT AND RIGHT  $\cdot$  WITH BOOKLETSLOT IN THE MIDDLE FOR 2 MM BOOKLET

Please consider the general printing specifications and the general product information.

**Formats** 