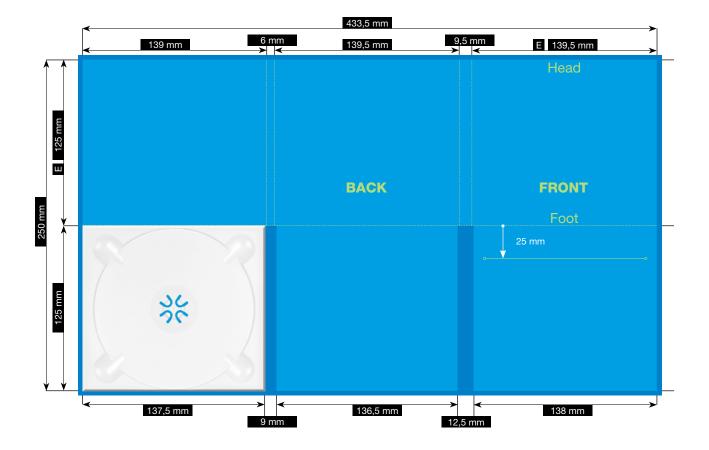

# **SPEZIFICATION**

## CD-PAC · 6 PAGES

TRAY ON THE RIGHT · WITH BOOKLETSLOT ON THE LEFT FOR 2 MM BOOKLET



Please consider the general printing specifications and the general product information.



#### **Formats**

Exclusively PDF, JPG, TIFF-Files



#### File-format/Bleed

Important information such as images and texts which are not intended to be cut off need to be placed 3-4 mm away from the border of the page.

3 mm bleed

Crop marks are not necessary!



#### Resolution

Images should at least have a resolution of 300 dpi.



### Color/Color spectrum

Exclusively CMYK or grayscales



#### **Fonts**

Avoid the usage of fonts under 5 pt. All fonts must be embedded or converted into outlines.