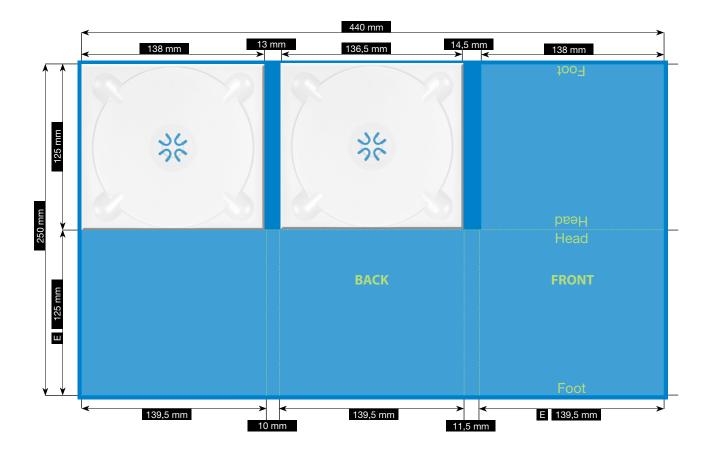

## **SPEZIFICATION**

**CD-PAC · 6 PAGES** 

TWO TRAYS IN THE MIDDLE AND RIGHT · WITHOUT BOOKLETSLOT

Please consider the general printing specifications  $\square$ and the general product information.

Formats