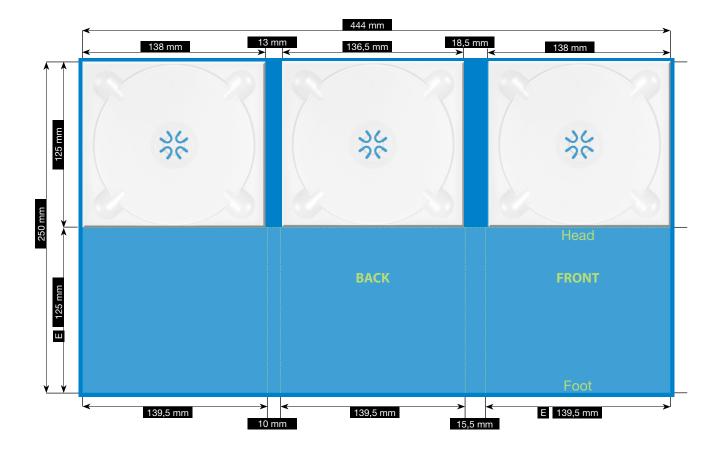

#### Resolution

Images should at least have a resolution of 300 dpi.

ENDFORMAT (E) 139,5 x 125 mm