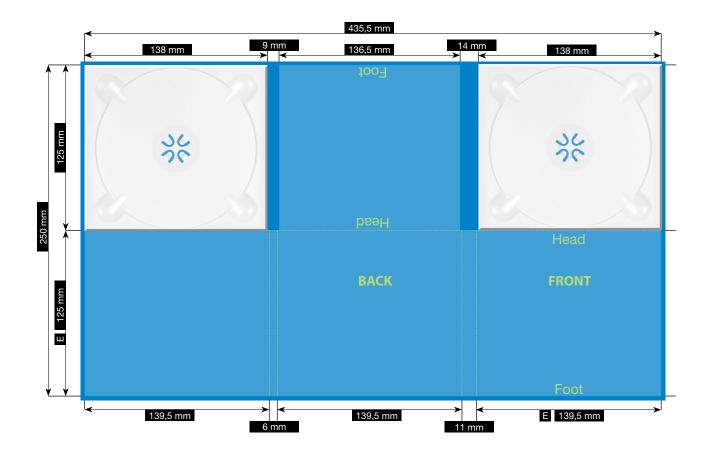

# **SPEZIFICATION**

## CD-PAC · 6 PAGES

TWO TRAYS ON THE LEFT AND RIGHT · WITHOUT BOOKLETSLOT

Please consider the general printing specifications and the general product information.