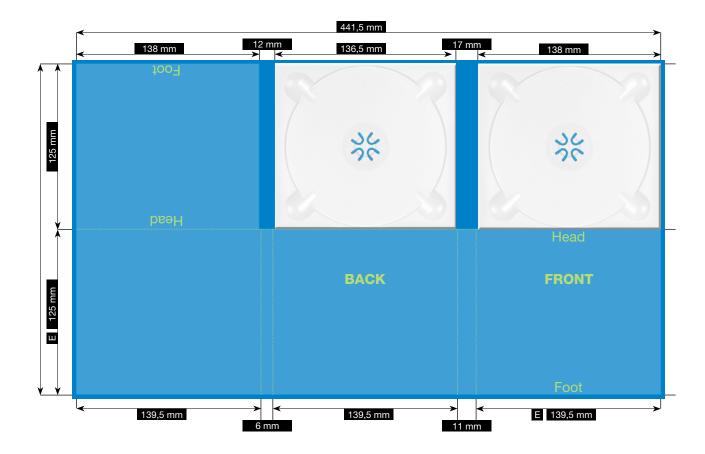

Illustrations are scaled to 35%.

FILE-FORMAT WITH BLEED 447,5 x 256 mm

ENDFORMAT (E) 139,5 x 125 mm

·Z