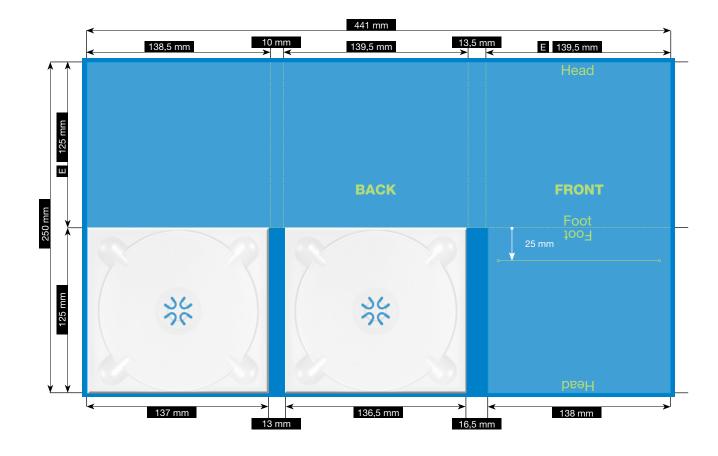

## **SPEZIFICATION**

CD-PAC · 6 PAGES

TWO TRAYS ON THE RIGHT + IN THE MIDDLE  $\cdot$  WITH BOOKLETSLOT ON THE LEFT FOR 1,5 MM BOOKLET

ENDFORMAT (E)

139,5 x 125 mm

Please consider the general printing specifications and the general product information.