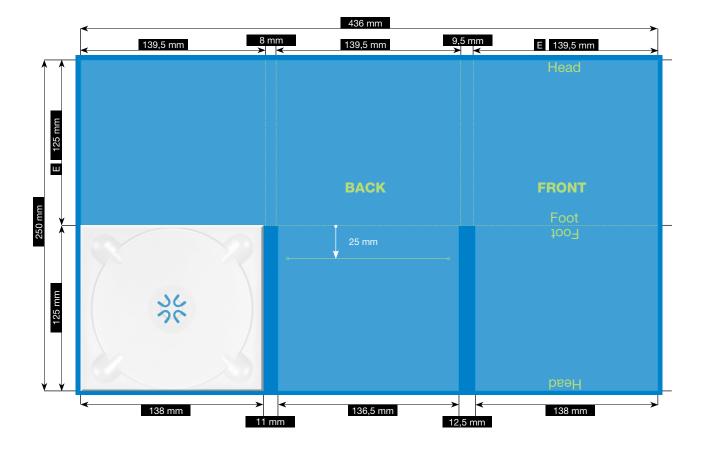

# **SPEZIFICATION**

## CD-PAC · 6 PAGES

TRAY ON THE RIGHT  $\cdot$  WITH BOOKLETSLOT IN THE MIDDLE FOR 2 MM BOOKLET

Please consider the general printing specifications and the general product information.