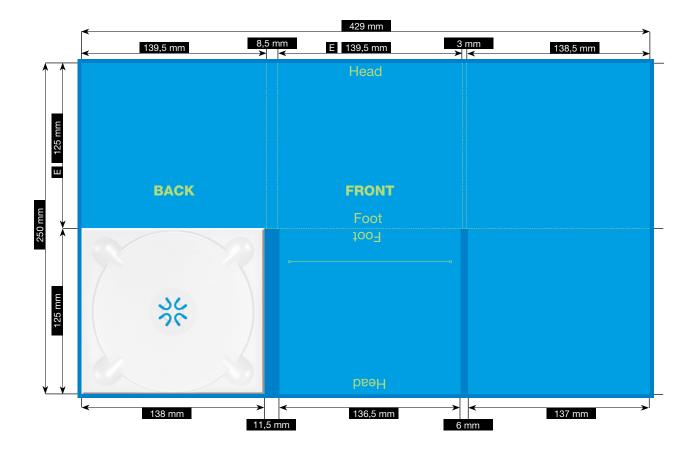

## CD-PAC · 6 PAGES

TRAY ON THE RIGHT  $\cdot$  WITH BOOKLETSLOT IN THE MIDDLE FOR 1 MM BOOKLET

Please consider the general printing specifications and the general product information.

Illustrations are scaled to 35%.

FILE-FORMATENDFORMAT (E)WITH BLEED139,5 x 125 mm435 x 256 mm139,5 x 125 mm