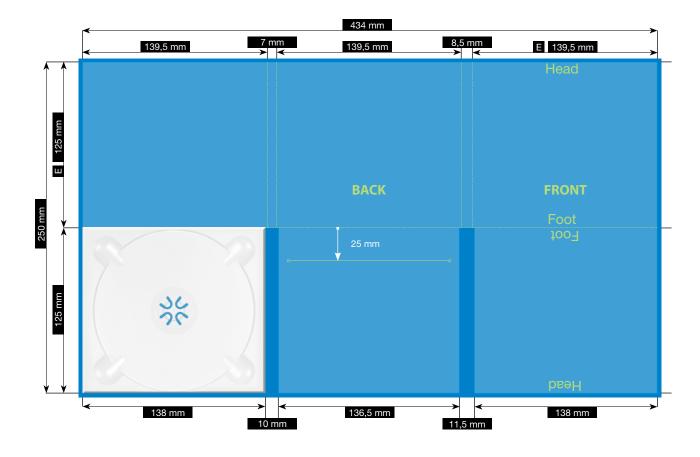

## CD-PAC · 6 PAGES

TRAY ON THE RIGHT  $\cdot$  WITH BOOKLETSLOT IN THE MIDDLE FOR 1 MM BOOKLET

Please consider the general printing specifications and the general product information.

#### Resolution

Images should at least have a resolution of 300 dpi.

ENDFORMAT (E) 139,5 x 125 mm