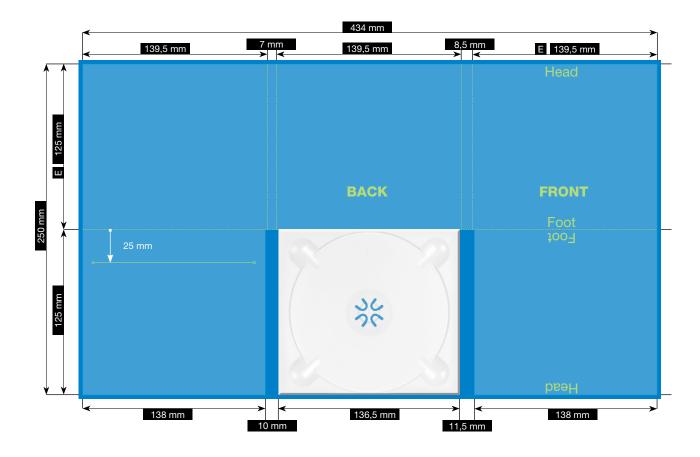

# **SPEZIFICATION**

## CD-PAC · 6 PAGES

TRAY IN THE MIDDLE  $\cdot$  WITH BOOKLETSLOT ON THE RIGHT FOR 1 MM BOOKLET



Please consider the general printing specifications and the general product information.



#### **Formats**

Exclusively PDF, JPG, TIFF-Files



#### File-format/Bleed

Important information such as images and texts which are not intended to be cut off need to be placed 3-4 mm away from the border of the page.

3 mm bleed

Crop marks are not necessary!



#### Resolution

Images should at least have a resolution of 300 dpi.



### Color/Color spectrum

Exclusively CMYK or grayscales



#### **Fonts**

Avoid the usage of fonts under 5 pt. All fonts must be embedded or converted into outlines.