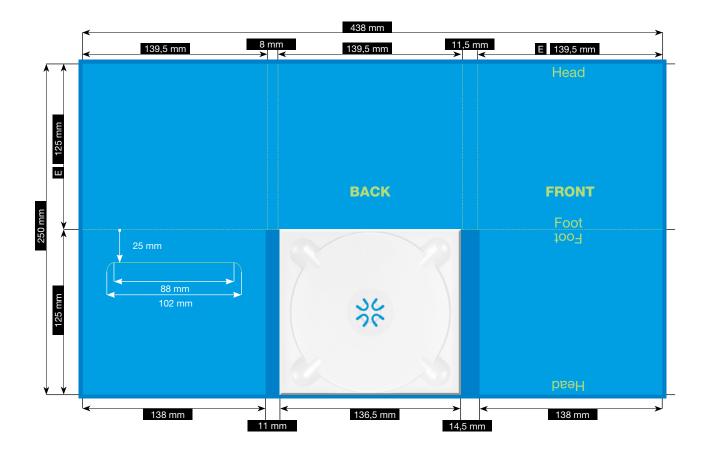

# **SPEZIFICATION**

## CD-PAC · 6 PAGES

TRAY IN THE MIDDLE · WITH USB SLOT ON THE RIGHT

Please consider the general printing specifications and the general product information.