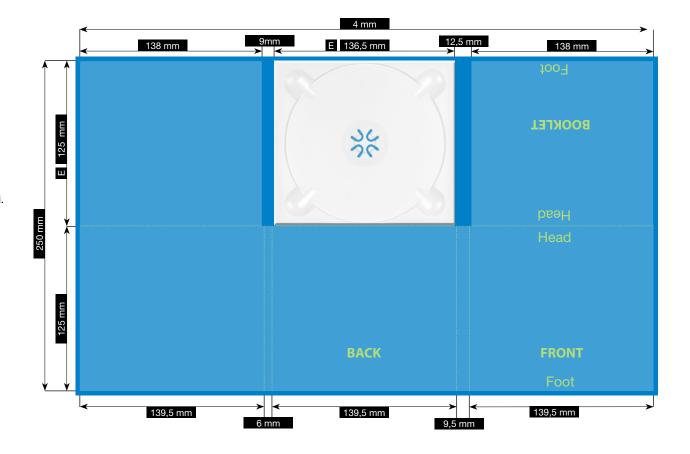

## **SPEZIFICATION**

## CD-PAC · 6 PAGES BOOKLET 2 MM TO GLUE IN

Please consider the general printing specifications and the general product information.

Formats

Exclusively PDF, JPG, TIFF-Files

File-format/Bleed

Important information such as images and texts which are not intended to be cut off need to be placed 3-4 mm away from the border of the page.