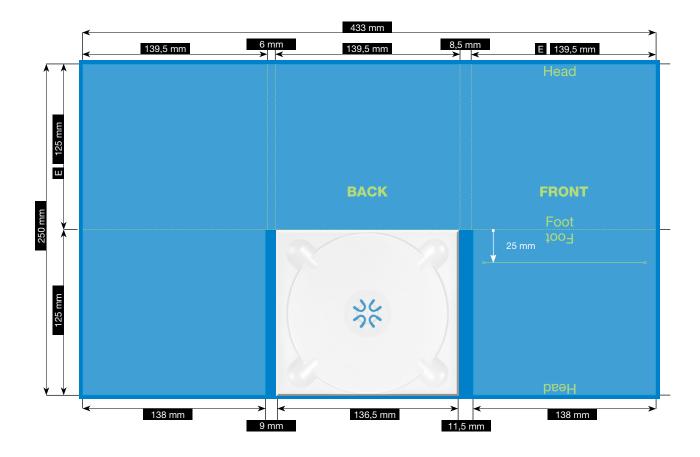

# **SPEZIFICATION**

## CD-PAC · 6 PAGES

TRAY IN THE MIDDLE  $\cdot$  WITH BOOKLETSLOT ON THE LEFT FOR 1 MM BOOKLET

Please consider the general printing specifications and the general product information.