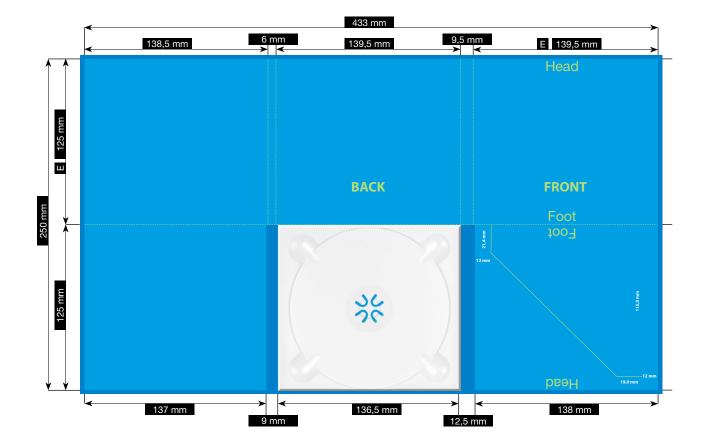

# **SPEZIFICATION**

**CD-PAC · 6 PAGES** 

TRAY IN THE MIDDLE · WITH DIAGONAL BOOKLETSLOT ON THE LEFT FOR 2 MM BOOKLET

ENDFORMAT (E)

139,5 x 125 mm

Please consider the general printing specifications and the general product information.

#### Illustrations are scaled to 35%.