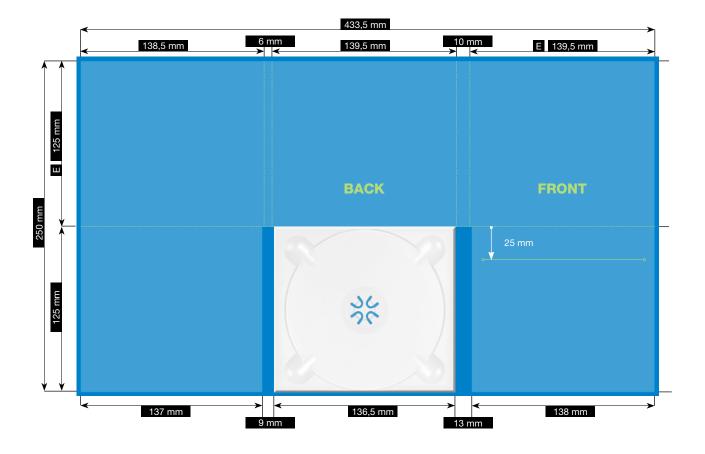

## **SPEZIFICATION**

## CD-PAC · 6 PAGES

TRAY IN THE MIDDLE  $\cdot$  WITH BOOKLETSLOT ON THE LEFT FOR 2.5 MM BOOKLET

Please consider the general printing specifications and the general product information.

**Formats** 

Exclusively PDF, JPG, TIFF-Files