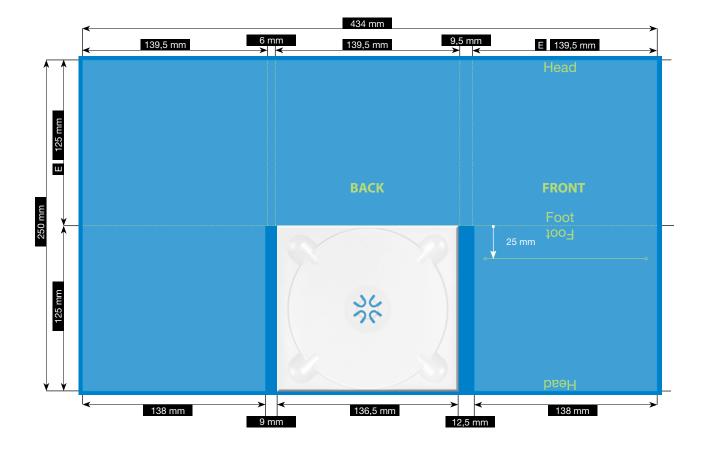

Resolution Images should at least have a resolution of 300 dpi.

Color/Color spectrum Exclusively CMYK or grayscales

FILE-FORMAT WITH BLEED

440 x 256 mm

·Z

ENDFORMAT (E)

139,5 x 125 mm