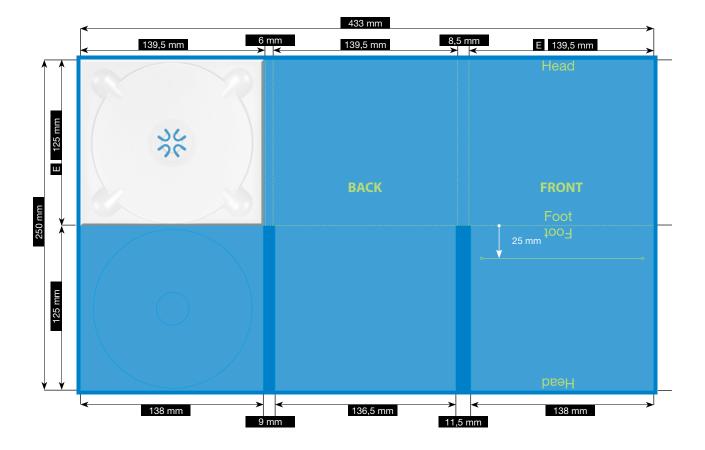

# CD-PAC · 6 PAGES

TRAY ON THE RIGHT · WITH BOOKLETSLOT ON THE LEFT FOR 1 MM BOOKLET

Please consider the general printing specifications and the general product information.