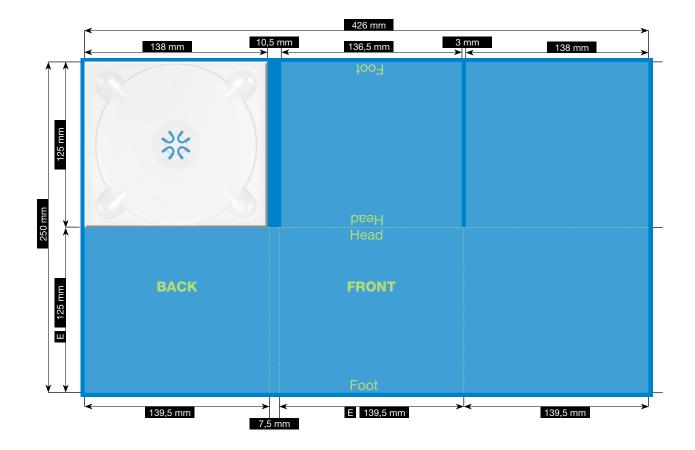

# **SPEZIFICATION**

## CD-PAC · 6 PAGES

TRAY IN THE MIDDLE · WITHOUT BOOKLETSLOT

Please consider the general printing specifications and the general product information.