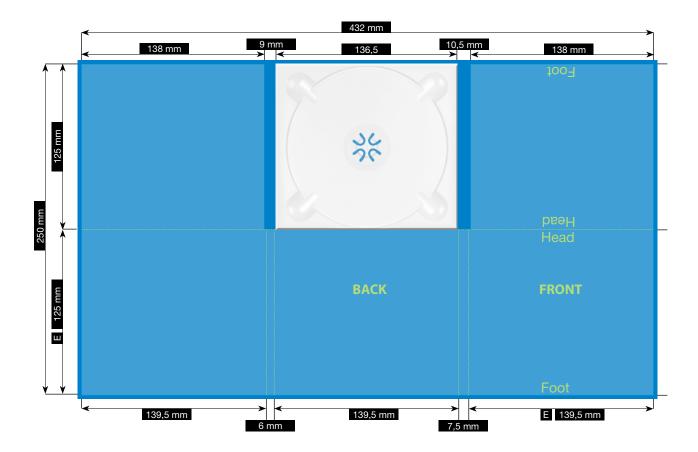

## **SPEZIFICATION**

CD-PAC · 6 PAGES TRAY IN THE MIDDLE · WITHOUT BOOKLETSLOT

Please consider the general printing specifications and the general product information.

Formats

 $\wedge$ 

Exclusively PDF, JPG, TIFF-Files

## Illustrations are scaled to 35%.

FILE-FORMATENDWITH BLEED139,438 x 256 mm

ENDFORMAT (E) 139,5 x 125 mm