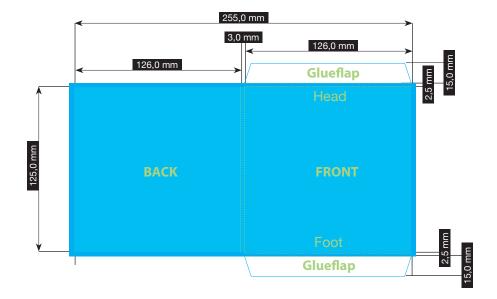

## **CD-CARDBOARD POCKET**

SPINE 3 MM · SPECIALFORMAT 126 x 125 MM

Please consider the general printing specifications and the general product information.

### File-format/Bleed

Important information such as images and texts which are not intended to be cut off need to be placed 3-4 mm away from the border of the page.

3 mm bleed

Crop marks are not necessary!